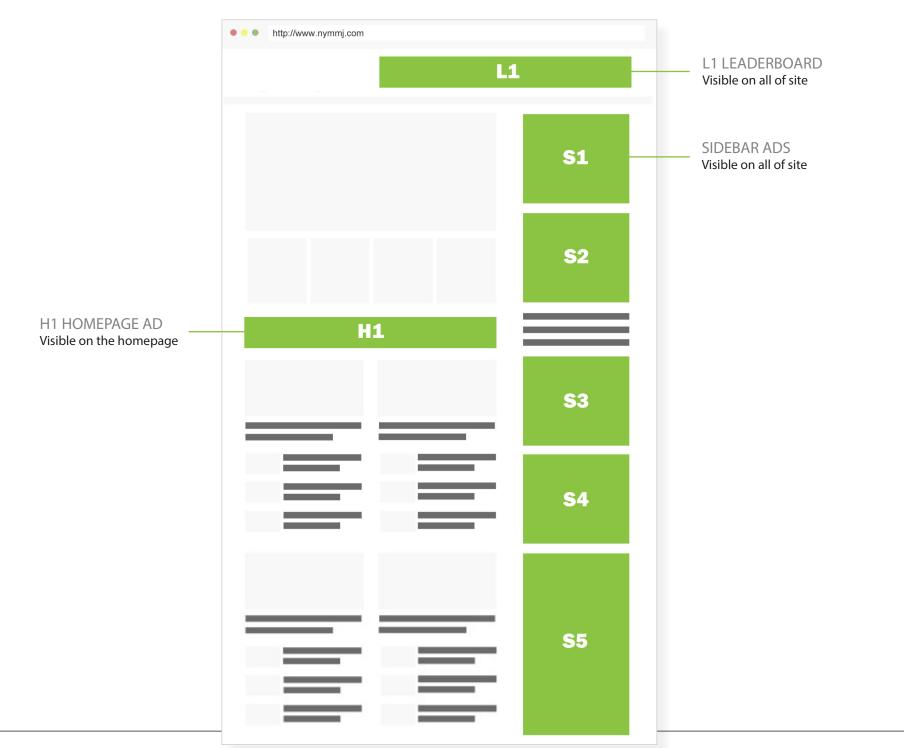

#### AD LOCATIONS

### **PICK FIVE (5) SITES** FROM OUR NETWORK OF SITES TO HAVE YOUR ADVERTISEMENT APPEAR ON...

| AD LOCATIONS                                                             | RATE (monthly) | AD SIZE (pixels) |
|--------------------------------------------------------------------------|----------------|------------------|
| L1 - Leaderboard<br>(above the fold, appears sitewide in header)         | \$5,000        | 728x90           |
| S1 - Sidebar<br>(above the fold, appears on most of site)                | \$4,000        | 300x250          |
| S2 - Sidebar<br>(above the fold, appears on most of site)                | \$3,500        | 300x250          |
| S3 - Sidebar<br>(below the fold, appears on most of site)                | \$3,000        | 300x250          |
| S4 - Sidebar<br>(below the fold, appears on most of site)                | \$2,500        | 300x250          |
| <b>S5 - Sidebar (Large)</b><br>(below the fold, appears on most of site) | \$3,000        | 300x600          |
| H1 - Homepage<br>(appears only on homepage)                              | \$2,000        | 728x90           |
| D1 - Dispensary Map Page<br>(leaderboard above the Dispensary Map)       | \$1,500        | 728x90           |
| D2 - Dispensary Map Page<br>(leaderboard below the Dispensary Map)       | \$1,000        | 728x90           |
| C1 - Doctor Map Page<br>(leaderboard above the Doctor Map)               | \$1,500        | 728x90           |
| C2 - Doctor Map Page<br>(leaderboard below the Doctor Map)               | \$1,000        | 728x90           |
| R1 - Product Reviews Page<br>(leaderboard on Product Reviews page)       | \$1,500        | 728x90           |